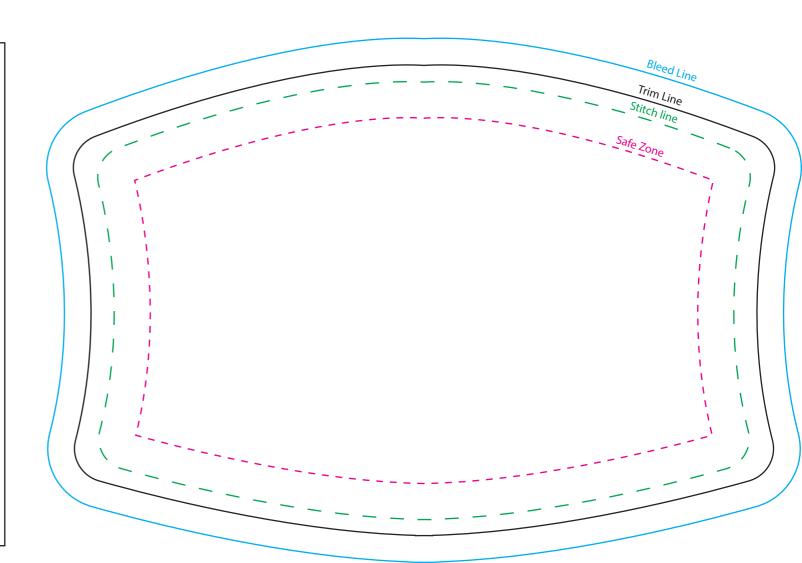

# **VL2708**

STANDARD: Sublimation - Full color

### Item is white when blank.

It is recommended that all primary artwork be kept within the **Art Safe Zone**.

Artwork meant to **Bleed** over the **Trim Line** should overlap by 1/8"

PROOFING: Mask artwork at Trim Line. Remove Safe, Stitch, and Bleed lines.

**SETUP:** Remove **Safe, Stitch, Trim**, and **Bleed** lines. Only final artwork should be included.